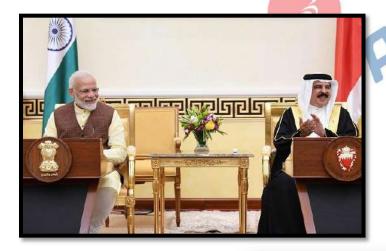

#### **NATIONAL NEWS**

- 3 memorandum of Understanding have been signed between India and bahrain. This MoU were signed for the departments of Culture, Space Technology and Solar electric power.
  - o In this visit Our prime minister have launched RuPay Card to Bahrain.
- Central Corruption Prevention Commission have setted up a new committee to investigate the Rs.50 croces Banking Frauds.
  - The committee is headed by Former c.v.c Officer T.M. *Bhasin's*. The Posting Duration will be for 2 year.
- After the cancellation of lae 370 our national flag was hoisted in the state's head Office. According to the law 370 the state government will have separate flag. This flag will be red in colour with three white strips along with white plow on it.
  - O This separate flag for the state was accepted according to the state law from june 7th 1952.

# S AWARDS

• Our Prime minister Narandra modi was honored with Bahrain's highest civilian Award named "King Hamad Order of the Renaissance" by Bahrain's King Hamad bin Isa bin Salman Al Khalifa.