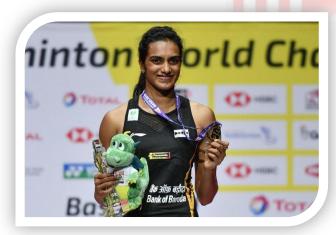

#### **SPORTS NEWS**

- PV Sindhu defeated Japan's Nozomi Okuhara in straight games 21-7, 21-7 to lift the women's singles title of world's badminton Championship.
  - o P.V. Sindhu is the first indian sports women to win this title.